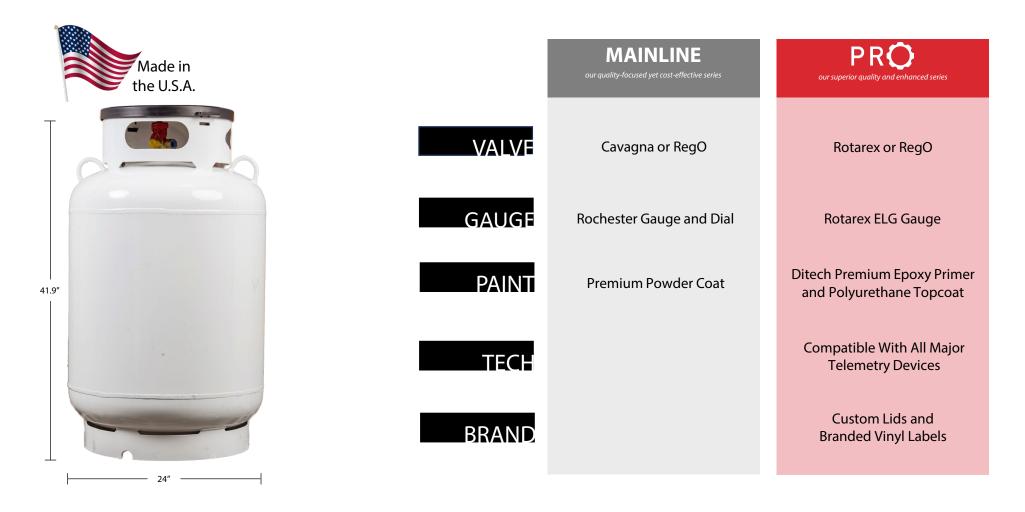

Quality tanks made safely by good people since 1946.

## 200 LB DOT & 57 GAL ASME





## QUALITY

- **US sourced** best-in-class steel for greater strength and reliable supply
- Robust lifting lugs and tank feet tested for load and impact resistance
- Robotically welded spuds for greater reliability
- Pneumatic testing to prevent water intrusion and internal corrosion

## SERVICE

- Automated serial number tracking to better track assets and reduce administrative. burden
- Experienced freight carriers committed to meeting customer specific needs
- Dedicated sales and customer service team that get to know you and your business needs
- On hand inventory to ensure inventory when you need it most

## **SIMPLICITY**

- **One-stop-shop** for all your tank needs as the only manufacturer to offer everything from 5lb cylinders to 1000 gal tanks
- Easy-to-use guides and video tuto